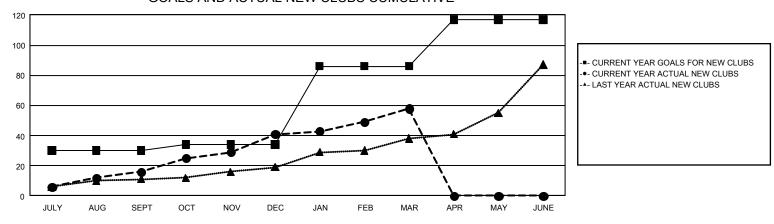

#### REPORT DOES NOT INCLUDE CLUBS IN UNDISTRICTED AREAS.

| Clubs                 |               |           |               | Members               |                           |                         |                                                    |  |
|-----------------------|---------------|-----------|---------------|-----------------------|---------------------------|-------------------------|----------------------------------------------------|--|
| RESULTS FOR 2023-2024 |               |           |               | RESULTS FOR 2023-2024 |                           |                         |                                                    |  |
| QUARTER               | NEW CLUB GOAL | NEW CLUBS | DROPPED CLUBS | QUARTER               | MEMBER GROWTH<br>NET GOAL | MEMBER GROWTH<br>ACTUAL | DROPPED<br>MEMBERS ACTUAL<br>(including transfers) |  |
| JULY/AUG/SEPT         | 30            | 16        | 19            | JULY/AUG/SEPT         | 886                       | 1,738                   | 1,547                                              |  |
| OCT/NOV/DEC           | 4             | 25        | 39            | OCT/NOV/DEC           | 998                       | 2,385                   | 3,127                                              |  |
| JAN/FEB/MAR           | 52            | 17        | 9             | JAN/FEB/MAR           | 1,289                     | 2,162                   | 1,072                                              |  |
| APR/MAY/JUNE          | 31            | 0         | 0             | APR/MAY/JUNE          | 1,013                     | 0                       | 0                                                  |  |

### GOALS AND ACTUAL NEW CLUBS CUMULATIVE