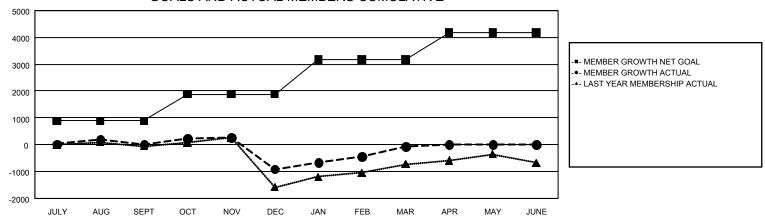

#### REPORT DOES NOT INCLUDE CLUBS IN UNDISTRICTED AREAS.

| Clubs                 |               |           |               | Members               |                           |                         |                                                    |  |
|-----------------------|---------------|-----------|---------------|-----------------------|---------------------------|-------------------------|----------------------------------------------------|--|
| RESULTS FOR 2023-2024 |               |           |               | RESULTS FOR 2023-2024 |                           |                         |                                                    |  |
| QUARTER               | NEW CLUB GOAL | NEW CLUBS | DROPPED CLUBS | QUARTER               | MEMBER GROWTH<br>NET GOAL | MEMBER GROWTH<br>ACTUAL | DROPPED<br>MEMBERS ACTUAL<br>(including transfers) |  |
| JULY/AUG/SEPT         | 30            | 16        | 19            | JULY/AUG/SEPT         | 886                       | 1,738                   | 1,547                                              |  |
| OCT/NOV/DEC           | 4             | 25        | 39            | OCT/NOV/DEC           | 998                       | 2,385                   | 3,127                                              |  |
| JAN/FEB/MAR           | 52            | 17        | 9             | JAN/FEB/MAR           | 1,289                     | 2,162                   | 1,072                                              |  |
| APR/MAY/JUNE          | 31            | 0         | 0             | APR/MAY/JUNE          | 1,013                     | 0                       | 0                                                  |  |

#### GOALS AND ACTUAL MEMBERS CUMULATIVE

| DROPPED CLUBS: 66    |       | 949 CLUBS OF 1,594 ADDED 1 OR | GENDER DISTRIBUTION                |                 |       |
|----------------------|-------|-------------------------------|------------------------------------|-----------------|-------|
|                      |       | MORE NEW MEMBERS              | MALE                               | 20,979 (58.62%) |       |
|                      |       |                               | FEMALE                             | 14,785 (41.31%) |       |
| DROPPED MEMBERS      |       |                               |                                    |                 |       |
| DECEASED             | 128   | CLICK HERE FOR CUMULATIVE     | TOTAL FAMILY UNIT MEMBERS          |                 | 4,272 |
| CLUB CANCELLED 1,022 |       | MEMBERSHIP DATA               |                                    |                 |       |
| OTHER 4,596          |       |                               | FAMILY MEMBERS PAYING HALF 2, DUES |                 |       |
| TOTAL                | 5,746 |                               |                                    |                 |       |